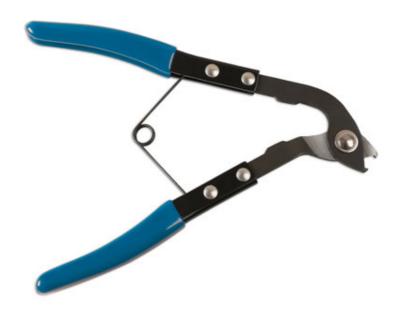

## **CV Boot Hose Clamp Cutter**

The CV boot hose clamp cutters are designed for the safe removal of hose clamps without damaging the CV boot. The cutter head is angled at 45° for improved access and the compact hardened steel cutting jaws have a lift and cut action for accurate results. Long reach, angled handles give plenty of leverage for a powerful cutting action. The tool is spring loaded to deliver a precise, controlled cut and the handles are plastic dipped for grip and comfort. Part of a range of specialist tools designed for CV boot maintenance.

## Additional Information

- · Lift & cut action designed for the safe remove of CV boot clamps.
- Max jaw opening: 10mm; jaw size: 0.5 x 0.7mm; Total tool length: 215mm.
- Long-reach, angled tool handles for more leverage & cutting power.
- Spring loaded handles for control & precision.
- Suitable for use with CV boot clamps, Part Nos. 30881 & 30882.